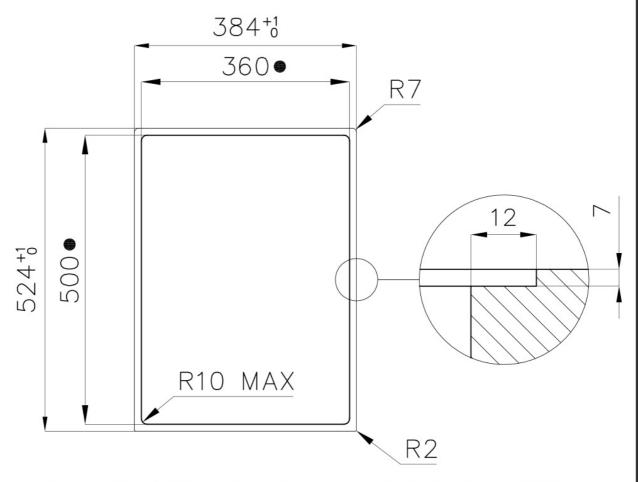

## **TECHNICAL DATA**

## Foster ==

Cut out size Dimensioni per foratura top

● Built—in cut out for FTS — Foratura per installazione FTS