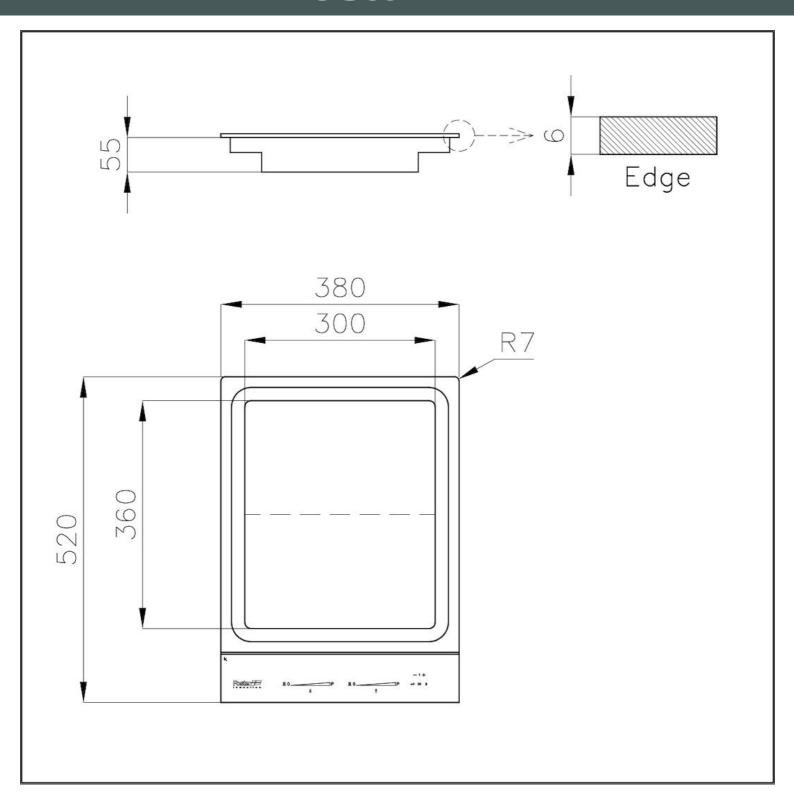

#### **DETAILS**

| Coloring               | Black                                                              |
|------------------------|--------------------------------------------------------------------|
| Edge/Installation Type | Standard (8 mm Edge)                                               |
| Material               | Stainless steel + ceramic glass                                    |
| Supply                 | Single-phase: 230 V; 1P + N; 50.60 Hz                              |
| Temperature control    | Electronic 50 - 220 °C                                             |
| Dimensions             | 380x520 mm                                                         |
| Base size              | 45cm                                                               |
| Full description       | Induction hob Teppanyaki - straight edge for sopratop installation |
| Heating element        | Two zones                                                          |
|                        |                                                                    |

| Built-in hole    | View technical data sheet                                                                                         |
|------------------|-------------------------------------------------------------------------------------------------------------------|
| Width            | 38 cm                                                                                                             |
| Cooking plate    | Satin steel                                                                                                       |
| Total power      | 2.800 W                                                                                                           |
| Up               | 1.400 W                                                                                                           |
| Down             | 1.400 W                                                                                                           |
| Power settings   | 9 power settings per zone                                                                                         |
| Safety           | Safety equipment                                                                                                  |
| Туре             | Induction Hob                                                                                                     |
| Type of commands | Touch Control                                                                                                     |
| Cooking zones    | 2 independent zones                                                                                               |
| Notes:           | Pre-set temperatures for cleaning the product, for optimal cooking of fish recipes, and for perfect meat cooking. |

## **TECHNICAL DATA**