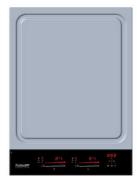

# **Cooker hob S4000 Domino Induction**

Induction Hobs

Code: 7325 455

#### **DETAILS**

| Coloring               | Black                                                              |
|------------------------|--------------------------------------------------------------------|
| Edge/Installation Type | Standard (8 mm Edge)                                               |
| Material               | Stainless steel + ceramic glass                                    |
| Supply                 | Single-phase: 230 V; 1P + N; 50.60 Hz                              |
| Temperature control    | Electronic 50 - 220 °C                                             |
| Dimensions             | 380x520 mm                                                         |
| Base size              | 45cm                                                               |
| Full description       | Induction hob Teppanyaki - straight edge for sopratop installation |
| Heating element        | Two zones                                                          |
|                        |                                                                    |

| Built-in hole    | View technical data sheet                                                                                         |
|------------------|-------------------------------------------------------------------------------------------------------------------|
| Width            | 38 cm                                                                                                             |
| Cooking plate    | Satin steel                                                                                                       |
| Total power      | 2.800 W                                                                                                           |
| Up               | 1.400 W                                                                                                           |
| Down             | 1.400 W                                                                                                           |
| Power settings   | 9 power settings per zone                                                                                         |
| Safety           | Safety equipment                                                                                                  |
| Туре             | Induction Hob                                                                                                     |
| Type of commands | Touch Control                                                                                                     |
| Cooking zones    | 2 independent zones                                                                                               |
| Notes:           | Pre-set temperatures for cleaning the product, for optimal cooking of fish recipes, and for perfect meat cooking. |